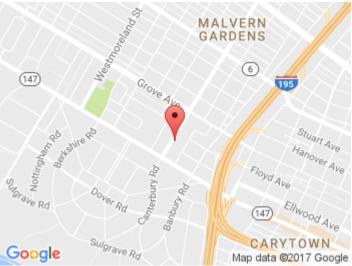

### **Driving Directions:**

From I-64: Exit onto I-195, the Downtown Expressway Take the Cary Street/Grove Avenue exit. Turn right at the light onto Cary Street Road. At stoplight, turn right onto Malvern Avenue. Arrive at: 29 Malvern Avenue.