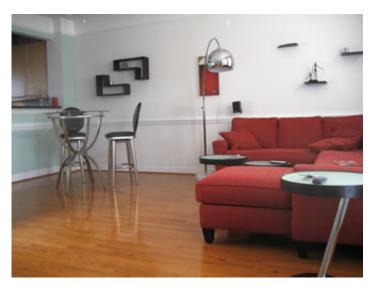

## **Distinguishing features include:**

- 3-bedroom, 2.5-bath townhomes
- Amazing views from the front porch, kitchen and master bedroom
- Modern kitchen with stainless steel appliances
- Granite countertops
- 54″ LCD television with surround sound in living room
- Hardwood floors
- Outside gas grill with dedicated gas line
- Pet friendly community

Our temporary accommodations come fully equipped with deluxe furnishings, linens and housewares,

washer and dryer, high-speed Internet, cable television, among other features. All utilities are provided.

### **Additional Options Include:**

Housekeeping, home office, sleeper sofa, cable upgrades and additional televisions.