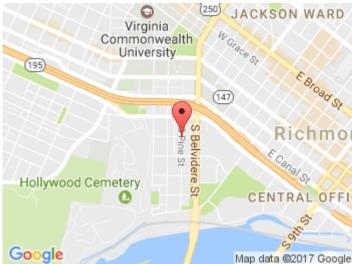

# **Driving Directions:**

From I-95: Take Exit 74A via the Downtown Expressway/VA-195W/I-195N. Take the Belvidere Street exit. Ramp right onto Canal Street, heading west. Turn left onto Belvidere Street. Turn right onto Holly Street.