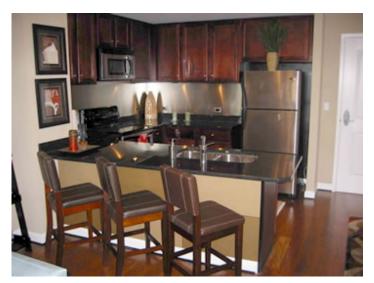

#### Distinguishing features include:

- 1- and 2-bedroom condominiums
- Luxury finishes with designer kitchen
- Black granite counters with stainless steel appliances
- 8-foot tray ceilings in bedroom
- Over 9-foot ceilings in living room
- Bathrooms include marble-style accents
- Large walk-in closets

- Community clubhouse
- Controlled access
- State-of-the-art exercise room

Our temporary accommodations come fully equipped with deluxe furnishings, linens and housewares, washer and dryer, high-speed Internet, cable television, among other features. All utilities are provided.