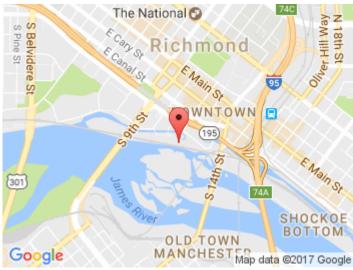

## **Driving Directions:**

From Downtown: Travel south on 10th street (towards the river) past the Riverfront towers (2) on the left. Take a left past the towers immediately onto the bridge over the Haxall Canal. Once you cross the short bridge you are on Brown's Island. Go about 100 yards to the circle, and you are directly in front of Riverside on the James.